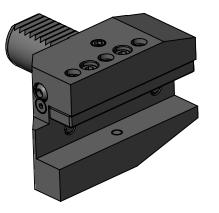

4

5

90DEG VDI30 STATIC TOOL OUTPUT: 3/4" SQR SHANK COOLANT: EXTERNAL

| ITEM | PART NO. | DESC. | QTY. | PROPRIETARY AND CONFIDENTIAL                                             |                            | NAME | DATE      | 90 DEGREE VDI30 STATIC 3/4" SQR SHANK OD OUTPUT |     |              | r    |
|------|----------|-------|------|--------------------------------------------------------------------------|----------------------------|------|-----------|-------------------------------------------------|-----|--------------|------|
| 1    |          |       |      | THE INFORMATION CONTAINED IN THIS                                        | DRAWN                      | BT   | 2/11/2021 |                                                 |     |              |      |
| 2    |          |       |      | DRAWING IS THE SOLE PROPERTY OF<br>LYNDEX NIKKEN. ANY REPRODUCTION       | NOTES:<br>Ref# 717-0804001 |      |           | NIKKEN                                          |     |              |      |
| 3    |          |       |      | IN PART OR AS A WHOLE WITHOUT THE<br>WRITTEN PERMISSION OF LYNDEX NIKKEN |                            |      |           |                                                 |     |              | REV. |
| 4    |          |       |      | IS PROHIBITED. DRAWING SUBJECT TO<br>CHANGE WITHOUT NOTICE.              |                            |      |           | A VDI30-OD75X-LG-B6                             |     |              |      |
| 5    |          |       |      |                                                                          |                            |      |           | SCALE                                           | 1:2 | SHEET 1 OF 1 |      |
| 4    |          | 3     |      | 2                                                                        |                            |      | 1         |                                                 |     |              |      |