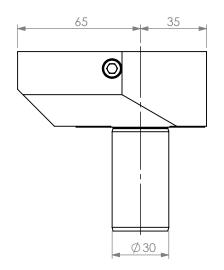

4

5

90DEG VDI30 STATIC TOOL OUTPUT: 3/4" SQR SHANK COOLANT: EXTERNAL

| ITEM | PART NO. | DESC. | QTY. | PROPRIETARY AND CONFIDENTIAL                                             |                            | NAME | DATE      | 90 DEGREE VDI30 STATIC 3/4" SQR SHANK OD OUTPUT |     |              | r    |
|------|----------|-------|------|--------------------------------------------------------------------------|----------------------------|------|-----------|-------------------------------------------------|-----|--------------|------|
| 1    |          |       |      | THE INFORMATION CONTAINED IN THIS                                        | DRAWN                      | BT   | 2/11/2021 |                                                 |     |              |      |
| 2    |          |       |      | DRAWING IS THE SOLE PROPERTY OF<br>LYNDEX NIKKEN. ANY REPRODUCTION       | NOTES:<br>Ref# 717-0804001 |      |           | NIKKEN                                          |     |              |      |
| 3    |          |       |      | IN PART OR AS A WHOLE WITHOUT THE<br>WRITTEN PERMISSION OF LYNDEX NIKKEN |                            |      |           |                                                 |     |              | REV. |
| 4    |          |       |      | IS PROHIBITED. DRAWING SUBJECT TO<br>CHANGE WITHOUT NOTICE.              |                            |      |           | A VDI30-OD75X-LG-B6                             |     |              |      |
| 5    |          |       |      |                                                                          |                            |      |           | SCALE                                           | 1:2 | SHEET 1 OF 1 |      |
| 4    |          | 3     |      | 2                                                                        |                            |      | 1         |                                                 |     |              |      |