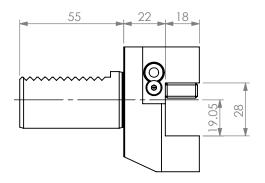

4

5

90DEG VDI30 STATIC TOOL OUTPUT: 3/4" SQR SHANK COOLANT: EXTERNAL

| ITEM | PART NO. | DESC. | QTY. | PROPRIETARY AND CONFIDENTIAL                                             |                            | NAME | DATE      | 90 DEGREE VDI30 STATIC 3/4" SQR SHANK OD OUTPUT |     |              | r    |
|------|----------|-------|------|--------------------------------------------------------------------------|----------------------------|------|-----------|-------------------------------------------------|-----|--------------|------|
| 1    |          |       |      | THE INFORMATION CONTAINED IN THIS                                        | DRAWN                      | BT   | 2/11/2021 |                                                 |     |              |      |
| 2    |          |       |      | DRAWING IS THE SOLE PROPERTY OF<br>LYNDEX NIKKEN. ANY REPRODUCTION       | NOTES:<br>Ref# 717-0804001 |      |           | NIKKEN                                          |     |              |      |
| 3    |          |       |      | IN PART OR AS A WHOLE WITHOUT THE<br>WRITTEN PERMISSION OF LYNDEX NIKKEN |                            |      |           |                                                 |     |              | REV. |
| 4    |          |       |      | IS PROHIBITED. DRAWING SUBJECT TO<br>CHANGE WITHOUT NOTICE.              |                            |      |           | A VDI30-OD75X-LG-B6                             |     |              |      |
| 5    |          |       |      |                                                                          |                            |      |           | SCALE                                           | 1:2 | SHEET 1 OF 1 |      |
| 4    |          | 3     |      | 2                                                                        |                            |      | 1         |                                                 |     |              |      |