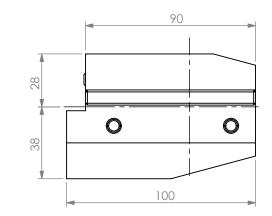

4

5

90DEG VDI30 STATIC TOOL OUTPUT: 3/4" SQR SHANK COOLANT: EXTERNAL

| ITEM | PART NO. | DESC. | QTY. | PROPRIETARY AND CONFIDENTIAL                                             |                            | NAME | DATE      | 90 DEGREE VDI30 STATIC 3/4" SQR SHANK OD OUTPUT |     |              | r    |
|------|----------|-------|------|--------------------------------------------------------------------------|----------------------------|------|-----------|-------------------------------------------------|-----|--------------|------|
| 1    |          |       |      | THE INFORMATION CONTAINED IN THIS                                        | DRAWN                      | BT   | 2/11/2021 |                                                 |     |              |      |
| 2    |          |       |      | DRAWING IS THE SOLE PROPERTY OF<br>LYNDEX NIKKEN. ANY REPRODUCTION       | NOTES:<br>Ref# 717-0804001 |      |           | NIKKEN                                          |     |              |      |
| 3    |          |       |      | IN PART OR AS A WHOLE WITHOUT THE<br>WRITTEN PERMISSION OF LYNDEX NIKKEN |                            |      |           |                                                 |     |              | REV. |
| 4    |          |       |      | IS PROHIBITED. DRAWING SUBJECT TO<br>CHANGE WITHOUT NOTICE.              |                            |      |           | A VDI30-OD75X-LG-B6                             |     |              |      |
| 5    |          |       |      |                                                                          |                            |      |           | SCALE                                           | 1:2 | SHEET 1 OF 1 |      |
| 4    |          | 3     |      | 2                                                                        |                            |      | 1         |                                                 |     |              |      |